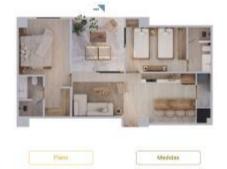

### Unidad A26

Interiar 76.95m<sup>1</sup> Tenaza / 12.78m<sup>1</sup> Beloón Techados

Características

Sele
 Cocina cos barra
 Cuarto de servicio
 2 Barlos completos
 Termas
 2 Recienanas
MI.5 Willinta Kegarl Compositile

69.72m\*