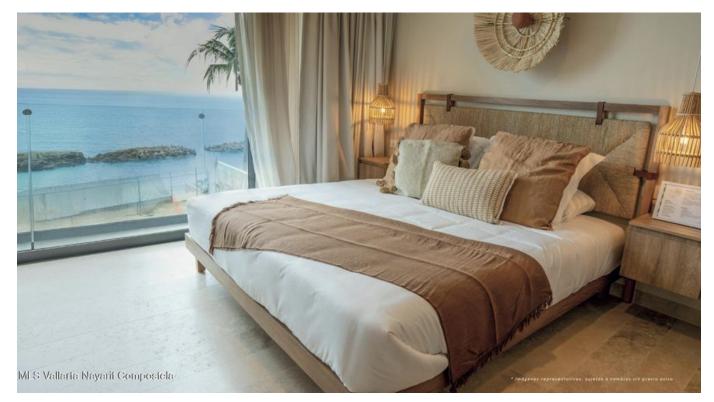

### Unidad A26

Interiar 76.95m<sup>1</sup> Tenaza / 12.78m<sup>1</sup> Beloón Techados

Características

Sele
 Cocina cos barra
 Cuarto de servicio
 2 Barlos completos
 Termas
 2 Recienanas
MI.5 Willinta Kegarl Compositile

## Location: **BUCERIAS**

| Tipo:        | Condominios | Recámaras:         | 2 hab               |
|--------------|-------------|--------------------|---------------------|
| Baños:       | 2           | BuildingAreaTotal: | 965.49              |
| PrimaryView: | Mountain    | SecondaryView:     | Terrace             |
| PetFriendly: | 0           | Parking:           | Parking on Property |
| Beachfront:  | 0           |                    |                     |