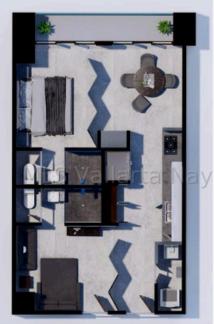

## PROPERTY DETAILS

Price: \$ 383,629 USD Location: CENTRO SOUTH

| Type:        | Condos | Bedrooms:          | 1 bd   |
|--------------|--------|--------------------|--------|
| Total Baths: | 2      | BuildingAreaTotal: | 699.4  |
| PrimaryView: | Street | SecondaryView:     | Street |
| PetFriendly: | 0      |                    |        |